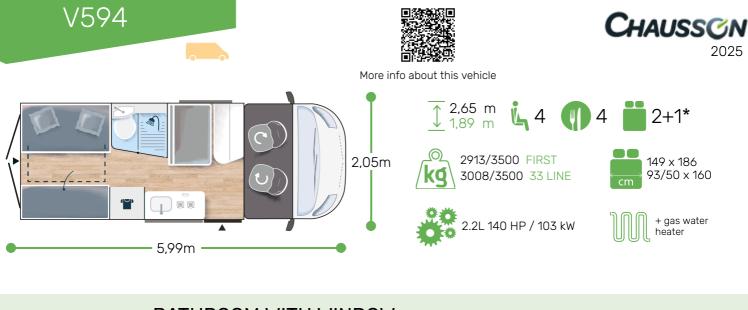

## Strong points BATHROOM WITH WINDOW REAR REMOVABLE BED CLEVER STORAGE



- White
- Manual cab air conditioning
- Driver and passenger airbag
- Fix and go
- Swivel seats in the cab, with double armrests and adjustable height
- Electric de-icing rearview mirrors
- Cruise control and speed limiter
- ESP
- Traction +
- Hill Descent control
- Eco pack: Stop&Start, smart alternator, electronically-controlled fuel pump
- Panoramic skylight (or two skylights)

## - SPORT LINE ★★★★ FIAT

## FIRST LINE +

- Campovolo grey
- Cab seat covers with matching cushions
- Coded front bumper
- 16" alloy wheels black
- Fog lamps

- Double-locking windows with combined blinds/screens
- Interior cab isothermal shutters
- USB ports/USB-C
- 15" steel rims with grey trims
- TV-ready
- Bathroom with window
- Re