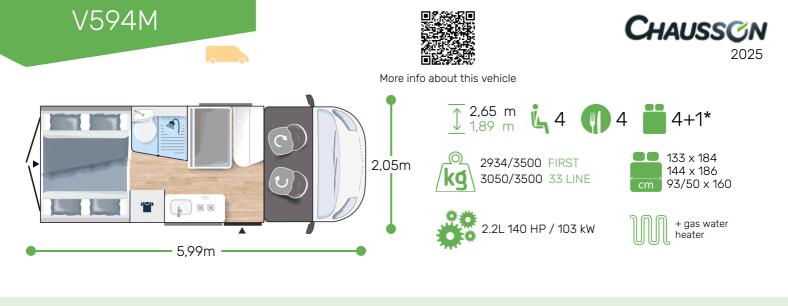

## VAN FOR FAMILY **BATHROOM WITH WINDOW** Strong points REAR REMOVABLE BED

- White
- Manual cab air conditioning
- Driver and passenger airbag
- Fix and go
- Swivel seats in the cab, with double armrests and adjustable height
- Electric de-icing rearview mirrors
- Cruise control and speed limiter
- ESP
- Traction +
- Hill Descent control
- Eco pack: Stop&Start, smart alternator, electronically-controlled fuel pump
- Panoramic skylight (or two skylights)

## FIRST LINE +

- Campovolo grey
- Cab seat covers with matching cushions
- Fog lamps
- Heating using vehicle fuel used while on the road

- Double-locking windows with combined blinds/screens
- Interior cab isothermal shutters
- USB ports/USB-C
- 15" steel rims with grey trims
  - TV-ready
- Bathroom with window
- Rear opening windows
- Gas heating
- Dining area table extension
- Exterior table stand
- Electric step
- Solar panel ready (MPPT ready)
- Rear camera pre-wiring
- Maxi Cab
- Wardrobe
- Reinforced insulation "VPS"