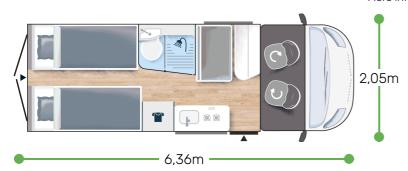

More info about this vehicle

2,65 m

- White
- Manual cab air conditioning
- Driver and passenger airbag
- Fix and go
- Swivel seats in the cab, with double armrests and adjustable height
- Electric de-icing rearview mirrors
- Cruise control and speed limiter
- ESP
- Traction +
- Hill Descent control
- Eco pack: Stop&Start, smart alternator, electronically-controlled fuel pump
- Panoramic skylight (or two skylights)

- Double-locking windows with combined blinds/screens
- Interior cab isothermal shutters
- USB ports/USB-C
- 15" steel rims with grey trims
- TV-ready
- Bathroom with window
- Rear opening windows
- Gas heating
  Dining area table extension
- Exterior table stand
- Electric step
- Solar panel ready (MPPT ready)
- Rear camera pre-wiring