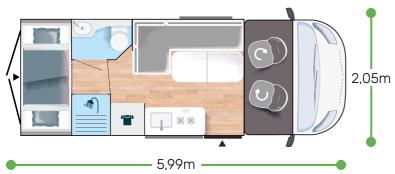

More info about this vehicle













- Campovolo grey
- Manual cab air conditioning
- Driver and passenger airbag
- Fix and go
- Swivel seats in the cab, with double armrests and adjustable height
- Cab seat covers with matching cushions
- Electric de-icing rearview mirrors
- Cruise control and speed limiter
- **ESP**
- Traction +
- Hill Descent control
- Eco pack: Stop&Start, smart alternator, electronically-controlled fuel pump
- Double-locking windows with combined blinds/screens USB ports/USB-C

- Coded front bumper
- 16" alloy wheels black
- Fog lamps
- TV-ready
- Heating using vehicle fuel used while on the road
- Bathroom with window
- Rear opening windows
- Dining area table extension Electric step
- Maxi Cab
- Reinforced insulation "VPS"
- Solar panel ready (MPPT ready)
- Rear camera pre-wiring
- Pop-up