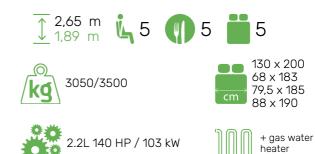

More info about this vehicle













- Campovolo grey
- Manual cab air conditioning
- Driver and passenger airbag
- Fix and go
- Swivel seats in the cab, with double armrests and adjustable height
- Cab seat covers with matching cushions
- Electric de-icing rearview mirrors
- Cruise control and speed limiter
- **ESP**
- Traction +
- Hill Descent control
- Eco pack: Stop&Start, smart alternator, electronically-controlled fuel pump
- Double-locking windows with combined blinds/screens USB ports/USB-C

- Coded front bumper
- 16" alloy wheels black
- Fog lamps
- TV-ready
- Heating using vehicle fuel used while on the road
- Bathroom with window
- Rear opening windows
- Dining area table extension Electric step
- Maxi Cab
- Reinforced insulation "VPS"
- Solar panel ready (MPPT ready)
- Rear camera pre-wiring
- Pop-up