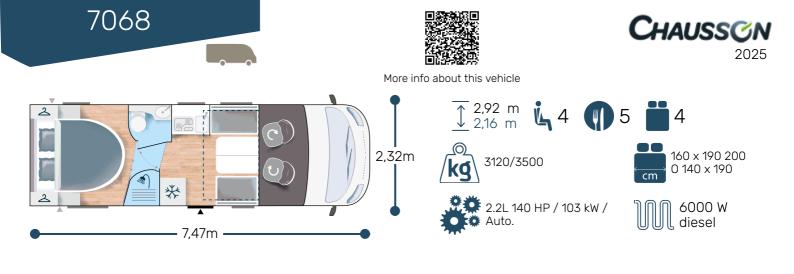

## Strong points ADJUSTABLE HEIGHT OF REAR BED DOUBLE DOOR BATHROOM

## – ETAPE LINE ★★★ FIAT

- White
- Manual cab air conditioning
- Driver and passenger airbag
- Fix and go
- Swivel seats in the cab, with double armrests and adjustable height
- Cab seat covers with matching cushions
- Electric rear-view mirrors
- Cruise control and speed limiter
- ESP
- Traction +
- Hill Descent control
- Eco pack: Stop&Start, smart alternator, electronically-controlled fuel pump
- Unit step insulation
- Cell door with window
- Panoramic skylight (or two skylights)
- Double-locking windows with combined blinds/screens
- Curtains
- Damped cupboard hinges

- USB ports/USB-C
- IRP structure: GRP on roof/floor/sides, floor 64 mm thick
- Technibox
- 8-speed automatic gearbox
- Coded front bumper
- 16" alloy wheels black
- Gas external socket
- Fog lamps
- Luxury entrance door with window and central locking cab/cell
- Premium mattress main berth
- Headboard
- TV-ready
- · Heating using vehicle fuel used while on the road
- Entrance door exterior lighting
- Wardrobe
- Solar panel ready (MPPT ready)
- Driver door with electric window
- Rear camera pre-wiring
- Isofix anchorage