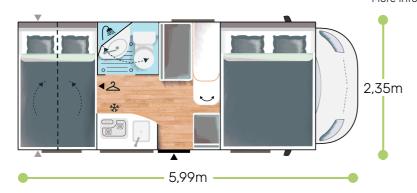

3,06 m















Strong points

## **COMPACT VEHICLE NEW BATHROOM WITH SWIVEL PARTITION** GARAGE (ELECTRICITY + HEATING)







- White
- Manual cab air conditioning
- Driver and passenger airbag
- Swivel seats in the cab, with double armrests and adjustable height
- Cab seat covers with matching cushions
- Electric de-icing rearview mirrors
- Cruise control and speed limiter
- **ESP**
- Traction +
- Hill Descent control
- Eco pack: Stop&Start, smart alternator, electronically-controlled fuel pump
- Unit step insulation

- Panoramic skylight (or two skylights)
- Separation curtain cab/cell
- Double-locking windows with combined blinds/screens
- Interior cab isothermal shutters
- Damped cupboard hinges
- USB ports/USB-C
- IRP structure: GRP on roof/floor/sides, floor 64 mm thick
  -