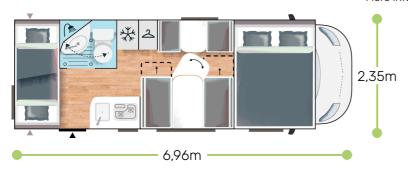

heater

More info about this vehicle





Strong points

## OVERCAB 7 SEATS LOW REAR FOLD-DOWN BUNK BED TO ENLARGE GARAGE PULL-DOWN OVERCAB BED BASE



- White
- Manual cab air conditioning
- · Driver and passenger airbag
- Fix and go
- · Swivel seats in the cab, with double armrests and adjustable height
- Cab seat covers with matching cushions
- Electric de-icing rearview mirrors
- Cruise control and speed limiter
- ESP
- Traction +
- Hill Descent control
- Eco pack: Stop&Start, smart alternator, electronically-controlled fuel pump
- Unit step insulation

- Panoramic skylight (or two skylights)
- Separation curtain cab/cell
- Double-locking windows with combined blinds/screens
- Interior cab isothermal shutters
- Damped cupboard hinges
- USB ports/USB-C
- IRP structure: GRP on roof/floor/sides, floor 64 mm thick
- Technibox