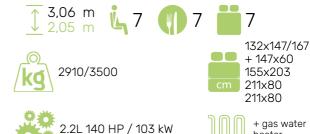

heater

More info about this vehicle





Strong points

## OVERCAB 7 SEATS LOW REAR FOLD-DOWN BUNK BED TO ENLARGE GARAGE PULL-DOWN OVERCAB BED BASE



- White
- Manual cab air conditioning
- · Driver and passenger airbag
- Fix and go
- · Swivel seats in the cab, with double armrests and adjustable height
- Cab seat covers with matching cushions
- Electric de-icing rearview mirrors
- Cruise control and speed limiter
- ESP
- Traction +
- Hill Descent control
- Eco pack: Stop&Start, smart alternator, electronically-controlled fuel pump
- Unit step insulation

- Panoramic skylight (or two skylights)
- Separation curtain cab/cell
- Double-locking windows with combined blinds/screens
- Interior cab isothermal shutters
- Damped cupboard hinges
- USB ports/USB-C
- IRP structure: GRP on roof/floor/sides, floor 64 mm thick
- Technibox
-