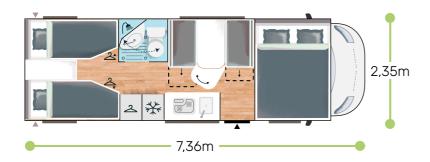

- White
- Manual cab air conditioning Driver and passenger airbag
- Fix and go
- Swivel seats in the cab, with double armrests and adjustable height
- Cab seat covers with matching cushions
- Electric de-icing rearview mirrors
- Cruise control and speed limiter
- **ESP**
- Traction +
- Hill Descent control
- Eco pack: Stop&Start, smart alternator, electronically-controlled fuel pump
- Unit step insulation

- Panoramic skylight (or two skylights)
- Separation curtain cab/cell
- Double-locking windows with combined blinds/screens
- Interior cab isothermal shutters
- Damped cupboard hinges
- USB ports/USB-C
- IRP structure: GRP on roof/floor/sides, floor 64 mm thick
- Technibox 15" steel rims with grey trims TV-ready
- Heating using vehicle fuel used while on the road
- Entrance doo