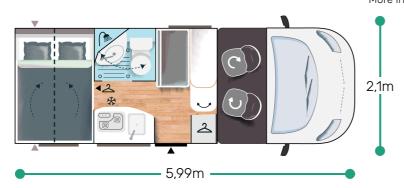

## COMPACTNESS OF A VAN NEW BATHROOM WITH SWIVEL PARTITION GARAGE (ELECTRICITY + HEATING)