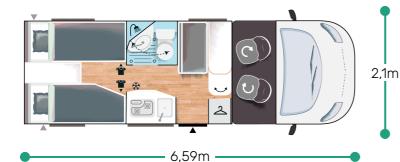

More info about this vehicle















## FIRST LINE \* \* \* Tord





- White
- Automatic cab air conditioning
- Driver and passenger airbag
- Electric handbrake
- Fix and go
- Swivel seats in the cab, with double armrests and adjustable height
- Cab seat covers with matching cushions
- Electric de-icing rearview mirrors Cruise control and speed limiter
- ESP
- START & STOP
- Unit step insulation
- Panoramic skylight (or two skylights) Separation curtain cab/cell
- Double-locking windows with combined blinds/screens

- Dining nook curtains
- Interior cab isothermal shutters
- Damped cupboard hinges
- USB ports/USB-C
- IRP structure: GRP on roof/floor/sides, floor 64 mm thick
- Technibox
- 16" steel rims with grey trims
- FORD pass
- Automatically lighted headlights and windshield wipers
- Fog lamps
- TV-ready
-