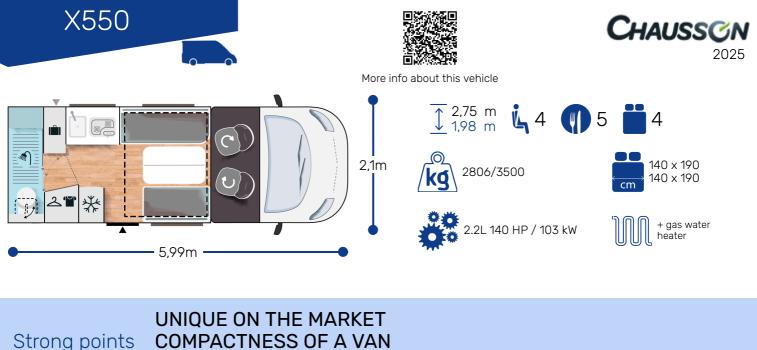

COMPACTNESS OF A VAN LARGE BATHROOM

## EXCLUSIVE LINE +++ FIAT

- Manual cab air conditioning
- Driver and passenger airbag
- Fix and go
- Swivel seats in the cab, with double armrests and adjustable height
- Cab seat covers with matching cushions
- Electric de-icing rearview mirrors
- Cruise control and speed limiter
- ESP
- Traction +
- Hill Descent control
- Eco pack: Stop&Start, smart alternator, electronically-controlled fuel pump
- Unit step insulation
- Unit step lighting
- Cell door with window
- Cab panoramic skylight
- Panoramic skylight (or two skylights) .
- Double-locking windows with combined blinds/screens
- Atmosphere LED lighting on floor
- Damped cupboard hinges

- USB ports/USB-C
- External water intake
- IRP structure: GRP on roof/floor/sides, floor 64 mm thick
- Tec