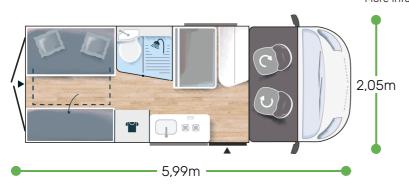

More info about this vehicle











Strong points

## **BATHROOM WITH WINDOW REAR REMOVABLE BED CLEVER STORAGE**







- White
- Manual cab air conditioning
- Driver and passenger airbag
- Fix and go
- Swivel seats in the cab, with double armrests and adjustable height
- Electric de-icing rearview mirrors
- Cruise control and speed limiter
- **ESP**
- Traction +
- Hill Descent control
- Eco pack: Stop&Start, smart alternator, electronically-controlled fuel pump
- Panoramic skylight (or two skylights)

- Double-locking windows with combined blinds/screens
- Interior cab isothermal shutters
- USB ports/USB-C
- 15" steel rims with grey trims
- TV-ready
- Bathroom with window
- Rear opening windows
- Gas heating
- Dining area table extension
- Exterior table stand
- Electric step
- Solar panel ready (MPPT ready)
- Rea