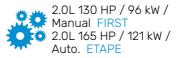

## ETAPE LINE \*\*\* Ford

## FIRST LINE +

- External water intake
- 8-speed automatic gearbox
- 16" alloy wheels black
- Backlit entrance mirror
- Wardrobe with drawers

- Gas external socket
- Luxury entrance door with window and central locking cab/cell
- Premium mattress main berth
- Shoe rack