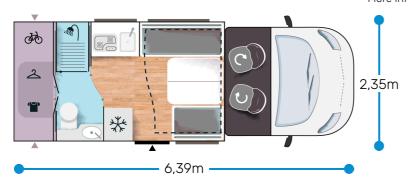

More info about this vehicle



















- Automatic cab air conditioning
- Driver and passenger airbag
- Electric handbrake
- Fix and go
- Swivel seats in the cab, with double armrests and adjustable height
- Cab seat covers with matching cushions
- Electric de-icing rearview mirrors
- Cruise control and speed limiter
- **FSP**
- START & STOP
- Unit step insulation
- XL cell door (60 cm) with window
- Cab panoramic skylight
- Panoramic skylight (or two skylights)
- Separation curtain cab/cell
- Double-locking windows with combined blinds/screens

- Curtains
- Damped cupboard hinges
- USB ports/USB-C
- IRP structure: GRP on roof/floor/sides, floor 64 mm thick
- Technibox
- Coded front bumper
- 16" steel rims with grey trims
- FORD pass
- Automatically lighted headlights and windshield wipers
- Fog lamps
- TV-rea