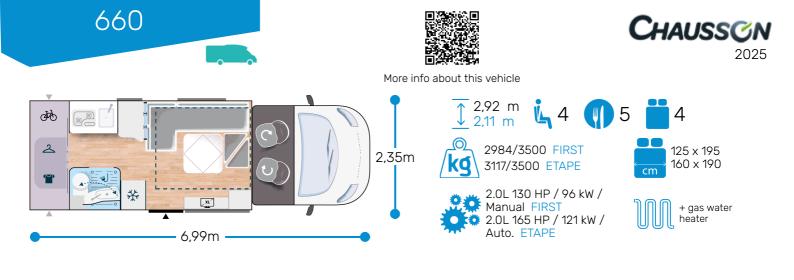

## Strong points UNIQUE ON THE MARKET 8-SEATER SOCIABLE LOUNGE AS STANDARD 2 CELL DORS

| — FIRST LINE ★★★ | Fird |
|------------------|------|
|------------------|------|

- White
- Automatic cab air conditioning
- Driver and passenger airbag
- Electric handbrake
- Fix and go
- · Swivel seats in the cab, with double armrests and adjustable height
- Cab seat covers with matching cushions
- Electric de-icing rearview mirrors
- Cruise control and speed limiter
- ESP
- START & STOP
- Unit step insulation
- XL cell door (60 cm) with window
- Cab panoramic skylight
- Panoramic skylight (or two skylights)
- Separation curtain cab/cell
- Double-locking windows with combined blinds/screens

## ETAPE LINE 🛧 🛧 🛧 *Ford*

## FIRST LINE +

- External water intake
- 8-speed automatic gearbox
- 16" all