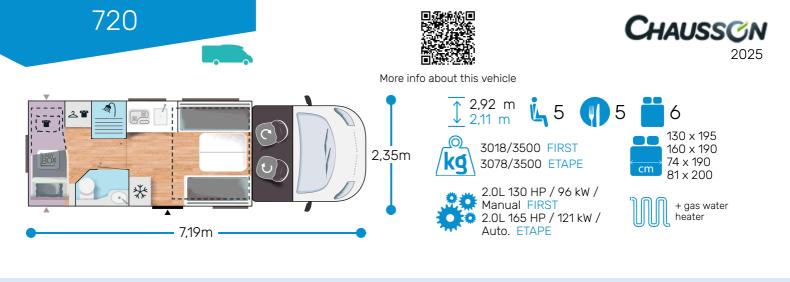

## Strong points

## UNIQUE ON THE MARKET FACE-TO-FACE LOUNGE WITH 5 BELTS 2 NIGHT AREAS FOR 4 AND +

| )— | FIRST LINE | $\star\star\star$ | Ford |
|----|------------|-------------------|------|
|    | White      |                   |      |

- Automatic cab air conditioning
- Driver and passenger airbag
- Electric handbrake
- Fix and go
- Swivel seats in the cab, with double armrests and adjustable height
- Cab seat covers with matching cushions
- Electric de-icing rearview mirrors
- Cruise control and speed limiter
- ESP
- START & STOP
- Unit step insulation
- Cell door with window
- Cab panoramic skylight
- Panoramic skylight (or two skylights)
- Separation curtain cab/cell
- Double-locking windows with combined blinds/screens

## ETAPE LINE ++++

## FIRST LINE +

- External water in