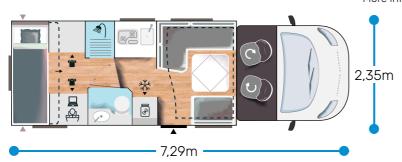

More info about this vehicle









## FIRST LINE \*\*\* Ford



- White
- Automatic cab air conditioning
- Driver and passenger airbag
- Electric handbrake
- Fix and go
- Swivel seats in the cab, with double armrests and adjustable height
- Cab seat covers with matching cushions
- Electric de-icing rearview mirrors
- Cruise control and speed limiter
- **FSP**
- START & STOP
- Unit step insulation
- Cell door with window
- Cab panoramic skylight
- Panoramic skylight (or two skylights)
- Separation curtain cab/cell
- Double-locking windows with combined blinds/screens

- Curtains
- Damped cupboard hinges
- USB ports/USB-C
- IRP structure: GRP on roof/floor/sides, floor 64 mm thick
- Technibox
- Coded front bumper
- 16" steel rims with grey trims
- FORD pass
- Automatically lighted headlights and windshield wipers
- Fo