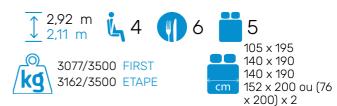

More info about this vehicle









## FIRST LINE \*\*\* Ford



- White
- Automatic cab air conditioning
- Driver and passenger airbag
- Electric handbrake
- Fix and go
- Swivel seats in the cab, with double armrests and adjustable height
- Cab seat covers with matching cushions
- Electric de-icing rearview mirrors
- Cruise control and speed limiter
- **FSP**
- START & STOP
- Unit step insulation
- Cell door with window
- Cab panoramic skylight
- Panoramic skylight (or two skylights)
- Separation curtain cab/cell
- Double-locking windows with combined blinds/screens

- Curtains
- Damped cupboard hinges
- USB ports/USB-C
- IRP structure: GRP on roof/floor/sides, floor 64 mm thick
- Technibox
- Coded front bumper
- 16" steel rims with grey trims
- FORD pass
- Automatically lighted headlights and windshield wipers
- Fog