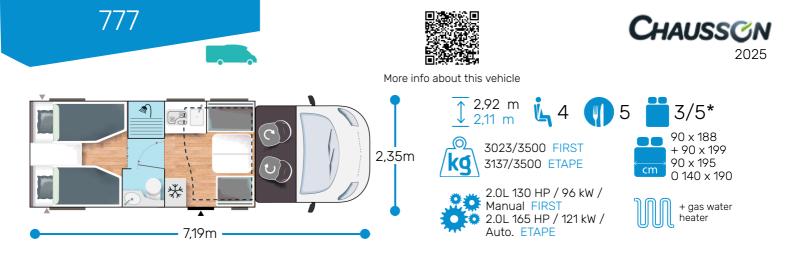

## TWIN BEDS 90 CM + KING-SIZE EXTENSION DOUBLE DOOR BATHROOM MAXI GARAGE

| )— | FIRST LINE | $\star\star\star$ | Ford |
|----|------------|-------------------|------|
|    | White      |                   |      |