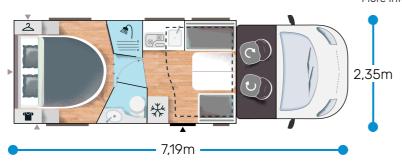

More info about this vehicle

Auto. ETAPE

Strong points

FACE-TO-FACE LOUNGE XL BED 160 CM **DOUBLE DOOR BATHROOM** 