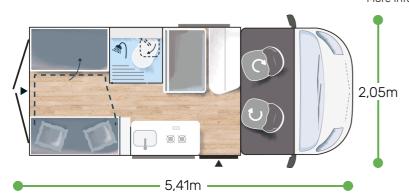

More info about this vehicle



















- White
- Manual cab air conditioning
- Driver and passenger airbag
- Fix and go
- Swivel seats in the cab, with double armrests and adjustable height Electric de-icing rearview mirrors
- Cruise control and speed limiter
- **ESP**
- Traction +
- Hill Descent control
- Eco pack: Stop&Start, smart alternator, electronically-controlled fuel pump
- Panoramic skylight (or two skylights)

- Double-locking windows with combined blinds/screens
- Interior cab isothermal shutters
- USB ports/USB-C
- 15" steel rims with grey trims
- TV-ready
- Bathroom with window
- Rear opening windows
- Gas heating
- Dining area table extension
- Exterior table stand
- Electric step
- Solar panel ready (MPPT ready)
- Rear camera pre-wiring





## FIRST LINE +

- Campovolo grey
- Cab seat covers w